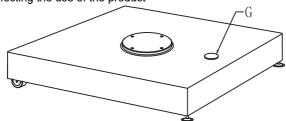

 $Step\ 6$  When the base is not used for a long time, the dust cushion is inserted into the handle hole to avoid debris and rain affecting the use of the product