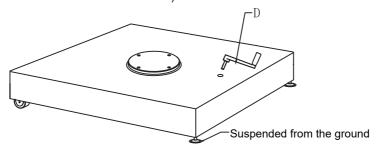

 $Step\ 6$  When the base is not used for a long time, the dust cushion is inserted into the handle hole to avoid debris and rain affecting the use of the product