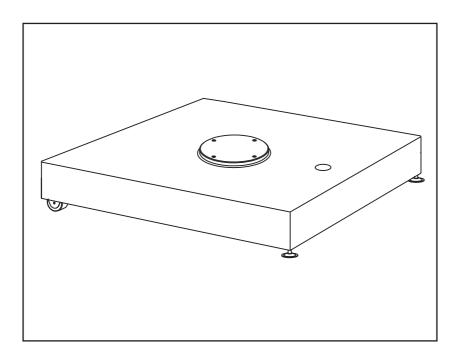

## Assembly instructions



www.parasol-shop.nl



## **TOUROS 260KG GRANITE BASE**



## **TOUROS 260KG GRANITE BASE**



 ${\tt Step}\ 1\,$  Place the base on the ground and use a hex wrench to adjust the height of the two foot pads so that the base is level



Step 2 Place eight pieces of marble in turn



Step 3 Note the Angle of the marble





## **TOUROS 260KG GRANITE BASE**

 $\ensuremath{\mathrm{Step}}\ 4$  . Mute the four corners with corner pads, then cover the aluminum plate



 $Step\ 5$  To move the base, turn the crank clockwise, lift the two pads off the ground, and then push the base. (The handle is the same as the umbrella handle)



 $Step\ 6$  When the base is not used for a long time, the dust cushion is inserted into the handle hole to avoid debris and rain affecting the use of the product