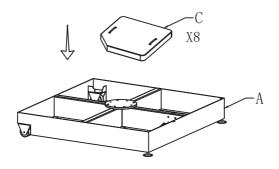

## **TOUROS 260KG GRANITE BASE**

 ${\tt Step}\ 1\,$  Place the base on the ground and use a hex wrench to adjust the height of the two foot pads so that the base is level

Step 2 Place eight pieces of marble in turn