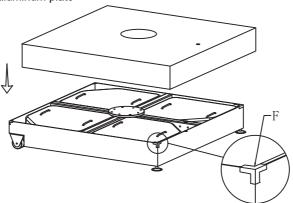

## **TOUROS 260KG GRANITE BASE**

 $\ensuremath{\mathrm{Step}}\ 4$  . Mute the four corners with corner pads, then cover the aluminum plate

 $Step\ 5$  To move the base, turn the crank clockwise, lift the two pads off the ground, and then push the base. (The handle is the same as the umbrella handle)