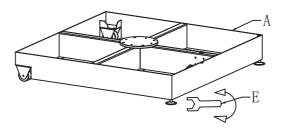

## **TOUROS 260KG GRANITE BASE**

 ${\tt Step}\ 1\,$  Place the base on the ground and use a hex wrench to adjust the height of the two foot pads so that the base is level

Step 2 Place eight pieces of marble in turn