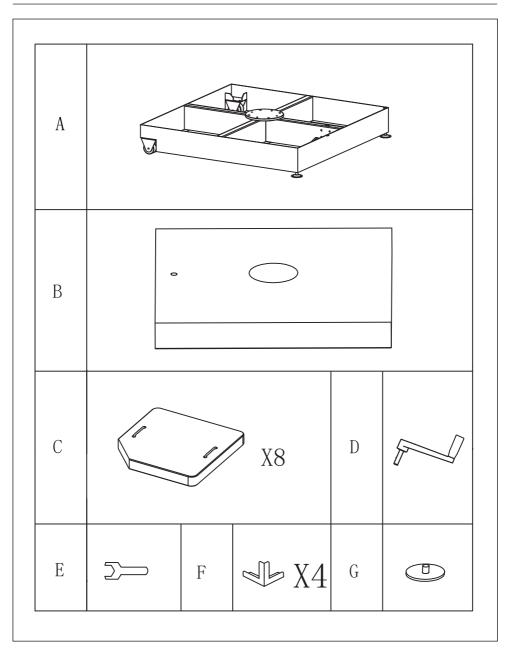

## **TOUROS 260KG GRANITE BASE**

 ${\tt Step}\ 1\,$  Place the base on the ground and use a hex wrench to adjust the height of the two foot pads so that the base is level

Step 2 Place eight pieces of marble in turn

Step 3 Note the Angle of the marble

## **TOUROS 260KG GRANITE BASE**

 $\ensuremath{\mathrm{Step}}\ 4$  . Mute the four corners with corner pads, then cover the aluminum plate

 $Step\ 5$  To move the base, turn the crank clockwise, lift the two pads off the ground, and then push the base. (The handle is the same as the umbrella handle)

 $Step\ 6$  When the base is not used for a long time, the dust cushion is inserted into the handle hole to avoid debris and rain affecting the use of the product