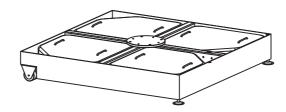

## **TOUROS 260KG GRANITE BASE**

 ${\tt Step}\ 1\,$  Place the base on the ground and use a hex wrench to adjust the height of the two foot pads so that the base is level

Step 2 Place eight pieces of marble in turn